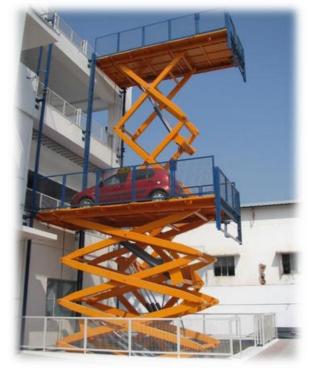

**Pressure Relief** 

valves in all hydraulic cylinders for safety.

Relay.

Pit Mounted Hydraulic Scissor Lift

Hydraulic Car Scissor Lift

**Bellow Cover** 