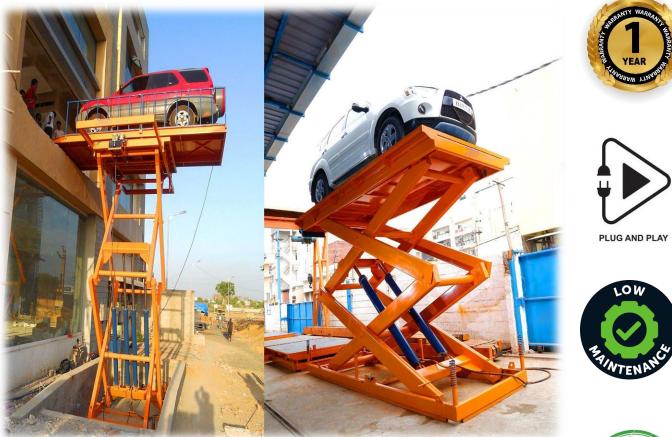

### Introduction:

A hydraulic scissor lift, also known simply as a scissor lift, is a mechanical device that is used to raise and lower objects or people vertically. It consists of a platform that is supported by a system of interconnected metal "scissor"-shaped arms. When hydraulic pressure is applied, typically through a pump and hydraulic fluid system, the arms extend and raise the platform, and when the pressure is released or reversed, the platform is lowered

**Pressure Relief** 

valves in all hydraulic cylinders for safety.

Relay.

Pit Mounted Hydraulic Scissor Lift

Hydraulic Car Scissor Lift

**Bellow Cover** 