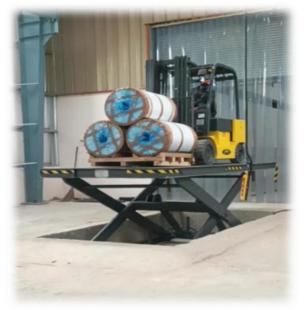

### Introduction:

A hydraulic scissor lift, also known simply as a scissor lift, is a mechanical device that is used to raise and lower objects or people vertically. It consists of a platform that is supported by a system of interconnected metal "scissor"-shaped arms. When hydraulic pressure is applied, typically through a pump and hydraulic fluid system, the arms extend and raise the platform, and when the pressure is released or reversed, the platform is lowered

**Pressure Relief** 

valves in all hydraulic cylinders for safety.

Relay.

Pit Mounted Hydraulic Scissor Lift

Hydraulic Car Scissor Lift

**Bellow Cover** 