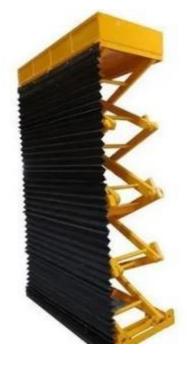

**Pressure Relief** 

valves in all hydraulic cylinders for safety.

Relay.

Pit Mounted Hydraulic Scissor Lift

Hydraulic Car Scissor Lift

**Bellow Cover** 