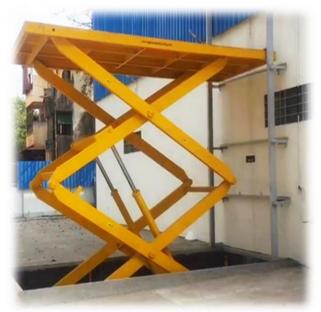

### Introduction:

A hydraulic scissor lift, also known simply as a scissor lift, is a mechanical device that is used to raise and lower objects or people vertically. It consists of a platform that is supported by a system of interconnected metal "scissor"-shaped arms. When hydraulic pressure is applied, typically through a pump and hydraulic fluid system, the arms extend and raise the platform, and when the pressure is released or reversed, the platform is lowered

**Pressure Relief** 

valves in all hydraulic cylinders for safety.

Relay.

Pit Mounted Hydraulic Scissor Lift

Hydraulic Car Scissor Lift

**Bellow Cover** 