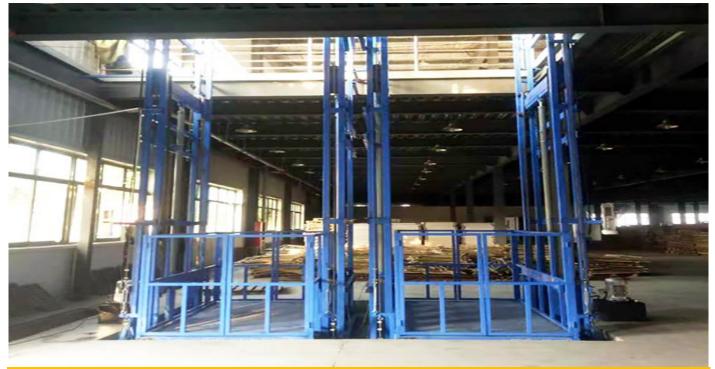

#### DESCRIPTION

RAGNOR HYDRAULICS specializes in hydraulic cargo elevators with nonstandard sizes, capacities up to 10 tons, lift height up to 10 meters. We work closely with our clients to solve goods cargo between floors with the most economical and efficient solution. RAGNOR HYDRAULICS cargo elevators are designed with robust structure with supporting frames which enables them to fit any installation site. For every hydraulic cargo elevator, we supply manual guide for easy complete installation.

## **PRODUCT DIAGRAM**



## Double Mast Goods Lift



## SINGLE MAST HYDRAULIC GOODS LIFT



# PRODUCT PARAMETER

| Model<br>No.      | Capacity<br>( KGS.) | Platform<br>Length<br>(MM) | Platform<br>Width<br>(MM) | Closed<br>Height<br>(MM) | Lifting<br>Height<br>(MM) | Lifting<br>Speed in