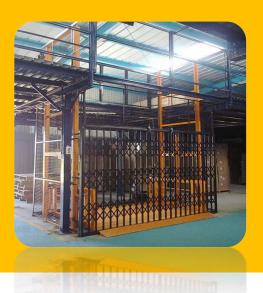

000                       | 1000                      | 200-250                  | 4000-8000                 | 3                                        | 3             | 4800-8000               |
| RH-DSL-<br>3000   | 1000                | 1500                       | 1500                      | 200-250                  | 4000-8000                 | 3                                        | 3             | 4800-8000               |

\*As per customer requirement, technical specification can be changed .

## **Special Features:**

- Less power consumption
- Precisely designed
- Corrosion resistant body
- Platform: As Per Requirement
- Self-Weight: As Per Requirement.

#### Application

- Warehouses,
- Distribution Canters,
- Factories,
- Self storage

# DOUBLE MAST HYDRAULIC GOODS LIFT





## PRODUCT PARAMETER

| Model<br>No.      | Capacity<br>( KGS.) | Platform<br>Length<br>(MM) | Platform<br>Width<br>(MM) | Closed<br>Height<br>(MM) | Lifting<br>Height<br>(MM) | Lifting<br>Speed in Mtr.<br>(Per /minute) | Motor<br>(HP) | Total<br>Height<br>(MM) |
|-------------------|---------------------|----------------------------|---------------------------|--------------------------|---------------------------|-------------------------------------------|---------------|-------------------------|
| RH-DMGL-<br>500-A | 500                 | 1000                       | 1000                      | 200                      | 4000-8000                 | 3-4                                       | 2             | 4800-8800               |
| RH-DMGL-<br>500-B | 500                 | 1500