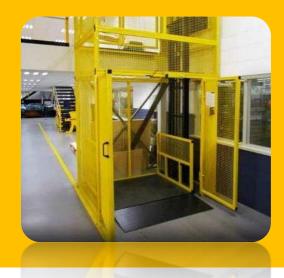

1000                       | 1000                      | 200-250                  | 4000-8000                 | 3                                        | 3             | 4800-8000               |
| RH-DSL-<br>3000   | 1000                | 1500                       | 1500                      | 200-250                  | 4000-8000                 | 3                                        | 3             | 4800-8000               |

\*As per customer requirement, technical specification can be changed .

## **Special Features:**

- Less power consumption
- Precisely designed
- Corrosion resistant body
- Platform: As Per Requirement
- Self-Weight: As Per Requirement.

#### Application

- Warehouses,
- Distribution Canters,
- Factories,
- Self storage

# DOUBLE MAST HYDRAULIC GOODS LIFT





## PRODUCT PARAMETER

| Model<br>No.      | Capacity<br>( KGS.) | Platform<br>Length<br>(MM) | Platform<br>Width<br>(MM) | Closed<br>Height<br>(MM) | Lifting<br>Height<br>(MM) | Lifting<br>Speed in Mtr.<br>(Per /minute) | Motor<br>(HP) | Total<br>Height<br>(MM) |
|-------------------|---------------------|----------------------------|---------------------------|--------------------------|---------------------------|-------------------------------------------|---------------|-------------------------|
| RH-DMGL-<br>500-A | 500                 | 1000                       | 1000                      | 200                      | 4000-8000                 | 3-4                                       | 2             | 4800-8800               |
| RH-DMGL-<br>500-B | 500                 | 1500