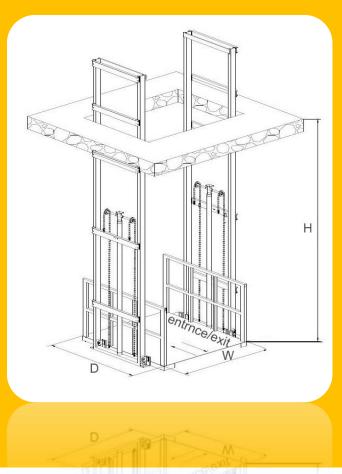

#### DESCRIPTION

RAGNOR HYDRAULICS specializes in hydraulic cargo elevators with nonstandard sizes, capacities up to 10 tons, lift height up to 10 meters. We work closely with our clients to solve goods cargo between floors with the most economical and efficient solution. RAGNOR HYDRAULICS cargo elevators are designed with robust structure with supporting frames which enables them to fit any installation site. For every hydraulic cargo elevator, we supply manual guide for easy complete installation.

## **PRODUCT DIAGRAM**



## Double Mast Goods Lift



## SINGLE MAST HYDRAULIC GOODS LIFT



# PRODUCT PARAMETER

| Model<br>No.      | Capacity<br>( KGS.) | Platform<br>Length<br>(MM) | Platform<br>Width<br>(MM) | Closed<br>Height<br>(MM) | Lifting<br>Height<br>(MM) | Lifting<br>Speed in Mtr<br>(Per /minute) | Matar<br>(HP) | Total<br>Height<br>(MM) |
|-------------------|---------------------|----------------------------|---------------------------|--------------------------|---------------------------|------------------------------------------|---------------|-------------------------|
| RH-SMGL-<br>50D-A | 500                 | 900                        | 900                       | 150                      | 4000-8000                 | 3-4                                      | 2             | 4800-8800               |
| RH-SMGL-<br>5