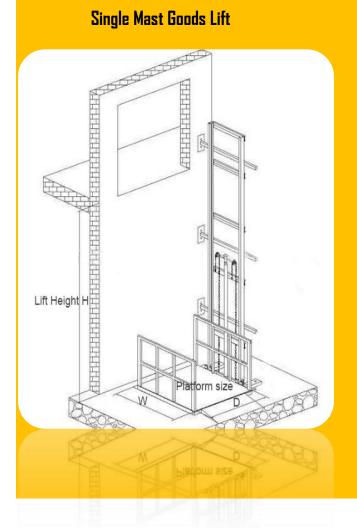

#### DESCRIPTION

RAGNOR HYDRAULICS specializes in hydraulic cargo elevators with nonstandard sizes, capacities up to 10 tons, lift height up to 10 meters. We work closely with our clients to solve goods cargo between floors with the most economical and efficient solution. RAGNOR HYDRAULICS cargo elevators are designed with robust structure with supporting frames which enables them to fit any installation site. For every hydraulic cargo elevator, we supply manual guide for easy complete installation.

## **PRODUCT DIAGRAM**



## Double Mast Goods Lift



## SINGLE MAST HYDRAULIC GOODS LIFT



# PRODUCT PARAMETER

| Model<br>No.      | Capacity<br>( KGS.) | Platform<br>Length<br>(MM) | Platform<br>Width<br>(MM) | Closed<br>Height<br>(MM) | Lifting<br>Height<br>(MM) | Lifting<br>Speed in Mtr<br>(Per /minute) | Matar<br>(HP) | Total<br>Height<br>(MM) |
|-------------------|---------------------|----------------------------|---------------------------|--------------------------|---------------------------|------------------------------------------|---------------|-------------------------|
| RH-SMGL-<br>50D-A | 500                 | 900                        | 900                       | 150                      | 4000-8000                 | 3-4                                      | 2             | 4800-8800