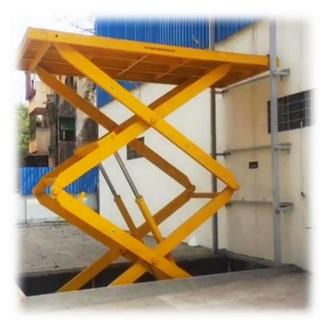

| 4-5 mtr/ min.                                                      |

#### **SAFETY FEATURES**

- Minimum and maximum height control by limit switch.
- Emergency Push button.
- The lift will keep alarming or beep, when it is moving up and down.
- Overload Safety Relay.
- Pressure Relief valves in all hydraulic cylinders for safety.

#### **SPECIAL FEATURES:**

- Skid-proof Platform: The platform is made of checkered steel plate, which could prevent people and goods
- Slipping down.
- Manual Decline Valve: We could manually make the platform come down to ground floor by the Manual Decline Valve. Prevent potential danger
- Equipped with two hydraulic cylinders.
- Portable design.
- Maintenance of the lift is very Easy
- All Spare Parts are Easily available all over India







Pit Mounted Hydraulic Scissor Lift



Hydraulic Car Scissor Lift



Bellow Cover

# Connect us Via: