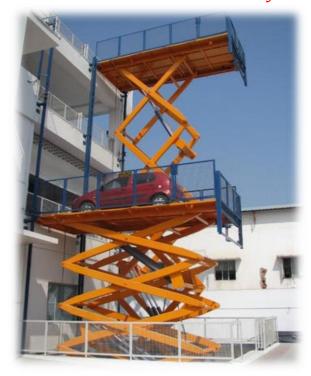

|

#### **SAFETY FEATURES**

- Minimum and maximum height control by limit switch.
- Emergency Push button.
- The lift will keep alarming or beep, when it is moving up and down.
- Overload Safety Relay.
- Pressure Relief valves in all hydraulic cylinders for safety.

#### **SPECIAL FEATURES:**

- Skid-proof Platform: The platform is made of checkered steel plate, which could prevent people and goods
- Slipping down.
- Manual Decline Valve: We could manually make the platform come down to ground floor by the Manual Decline Valve. Prevent potential danger
- Equipped with two hydraulic cylinders.
- Portable design.
- Maintenance of the lift is very Easy
- All Spare Parts are Easily available all over India







Pit Mounted Hydraulic Scissor Lift



Hydraulic Car Scissor Lift



Bellow Cover

# Connect us Via: