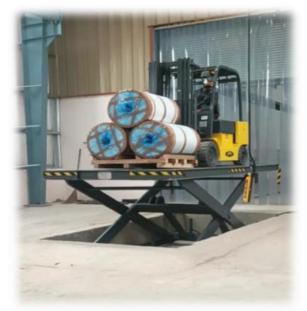

| 4-5 mtr/ min.                                                      |

#### **SAFETY FEATURES**

- Minimum and maximum height control by limit switch.
- Emergency Push button.
- The lift will keep alarming or beep, when it is moving up and down.
- Overload Safety Relay.
- Pressure Relief valves in all hydraulic cylinders for safety.

#### **SPECIAL FEATURES:**

- Skid-proof Platform: The platform is made of checkered steel plate, which could prevent people and goods
- Slipping down.
- Manual Decline Valve: We could manually make the platform come down to ground floor by the Manual Decline Valve. Prevent potential danger
- Equipped with two hydraulic cylinders.
- Portable design.
- Maintenance of the lift is very Easy
- All Spare Parts are Easily available all over India







Pit Mounted Hydraulic Scissor Lift



Hydraulic Car Scissor Lift



Bellow Cover

# Connect us Via: