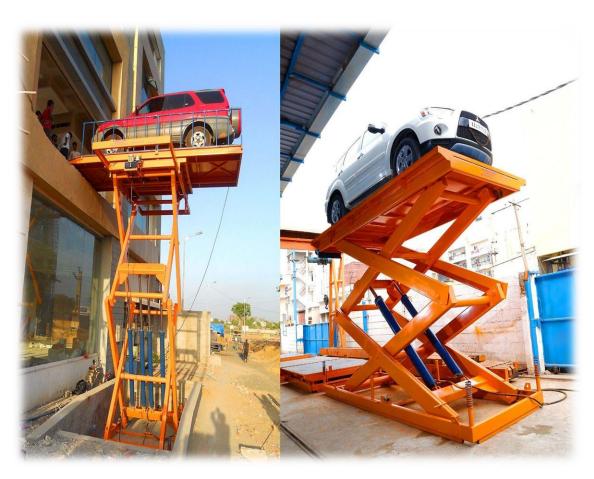

# RAGNOR HYDRAULICS



## **HYDRAULIC SCISSOR LIFT**











#### **Ragnor Hydraulics**

**AN ISO 9001:2015 COMPANY** 

REG. & OFFFICE ADDRESS: #232, SECTOR-6, IMT MANESAR, GURGAON

PHONE: 9871695569,9802222494,9034960845

MAIL: <a href="mailto:sales@ragnorhydraulics.com">sales@ragnorhydraulics.com</a> WEB: www.ragnorhydraulics.com

### **Introduction:**

A hydraulic scissor lift, also known simply as a scissor lift, is a mechanical device that is used to raise and lower objects or people vertically. It consists of a platform that is supported by a system of interconnected metal "scissor"-shaped arms. When hydraulic pressure is applied, typically through a pump and hydraulic fluid system, the arms extend and raise the platform, and when the pressure is released or reversed, the platform is lowered

## Technical Specifications:

| Structure