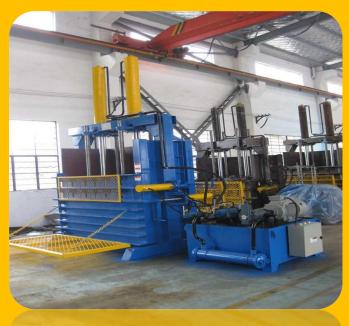

### HYDRAULIC SCRAP TYRE BALING PRESS

#### DESCRIPTION

RAGNOR HYDRAULICS Make Scrap Tyre baling Presses was designed to: eliminate collection of waste water (conducive to mosquito breeding), reduce volume, reduce fire hazard, and to provide beneficial usage of waste tires in baled form.RH-120TY used tire baler is one 120 tons pressing force scrap tyre baler which used for compacting car tyre, Truck tyre and max size 1200 mm diameter truck tyre. The bale weight up to one ton the output is 1-1.2 tons per hour. our waste tyre baler comes with ABB/SIEMENS motor, designed as front and rear two doors, which locked by two hydraulic ram.

#### PRODUCT PARAMETER

| Model No.                | RH-HTP-80                | RH-HTP-120               | RH-HTP-160             |
|--------------------------|--------------------------|--------------------------|------------------------|
| Total Capacity ( Ton )   | 80                       | 120                      | 160                    |
| Total No. of Cylinder    | 2 No. ( 40 Ton Each )    | 2 No. ( 60 Ton Each )    | 2 No. ( 80 Ton Each )  |
| Chamber Size             | 1150 x 540 x 1500 mm     | 1550 x 750 x 1850 mm     | 1800 x 1000 x 1850     |
| Bale Size                | 1150 x 540 x 400-1000 mm | 1550 x 750 x 600-1200 mm | 1800 × 1000 × 600-1200 |
| Bale Weight              | 400-500 kgs.             | 800-1200 Kgs.            | 1300-1500 kgs.         |
| Working Strake           | 1000 mm                  | 1200 mm                  | 1200 mm                |
| Control Mode             | Auto/Manual              | Auto/ Manual             | Auto/ Manual           |
| Electric Motor           | 7.5 kw                   | 11 Kw                    | 18.5 Kw                |
| Working Capacity         | 3-4 Bale/Hour            | 3-4 Bales / Hour         | 3-4 Bales /Hour        |
| Tank Capacity            | 250 ltr.                 | 400 Ltr.                 | 500 ltr.               |
| Oil type                 | Hydraulic oil 68 Grade   | Hydraulic Oil 68 Grade   | Hydraulic Oil 68 Grade |
| Net Weight               | 4 Ton                    | 6 -7 Tan                 | 8-10 Ton               |
| Overall Size (L X W X H) | 1550 x 600 x 3000 mm     | 2000 x 1660 x 3500 mm    | 2200 x 1150 x 3500 mm  |
| Supply Voltage           | 420V                     | 420V                     | 420V                   |