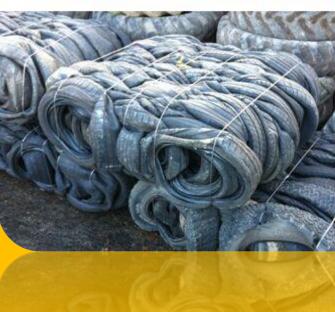

| Tank Capacity            | 250 ltr.                 | 400 Ltr.                 | 500 ltr.               |
| Oil type                 | Hydraulic oil 68 Grade   | Hydraulic Oil 68 Grade   | Hydraulic Oil 68 Grade |
| Net Weight               | 4 Ton                    | 6 -7 Tan                 | 8-10 Ton               |
| Overall Size (L X W X H) | 1550 x 600 x 3000 mm     | 2000 x 1660 x 3500 mm    | 2200 x 1150 x 3500 mm  |
| Supply Voltage           | 420V                     | 420V                     | 420V                   |

<sup>\*</sup>As per customer requirement, technical specification can be changed.

# **Special Features:**

- Emergency Push button .
- Pressure Relief valves in all hydraulic cylinders for safety
- Overload Safety Relay





## **Electric Panel View**









**Waste And Final Bale**