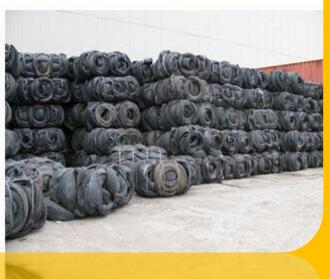

Tank Capacity            | 250 ltr.                 | 400 Ltr.                 | 500 ltr.               |
| Oil type                 | Hydraulic oil 68 Grade   | Hydraulic Oil 68 Grade   | Hydraulic Oil 68 Grade |
| Net Weight               | 4 Ton                    | 6 -7 Tan                 | 8-10 Ton               |
| Overall Size (L X W X H) | 1550 x 600 x 3000 mm     | 2000 x 1660 x 3500 mm    | 2200 x 1150 x 3500 mm  |
| Supply Voltage           | 420V                     | 420V                     | 420V                   |

<sup>\*</sup>As per customer requirement, technical specification can be changed.

# **Special Features:**

- Emergency Push button .
- Pressure Relief valves in all hydraulic cylinders for safety
- Overload Safety Relay





## **Electric Panel View**









**Waste And Final Bale**