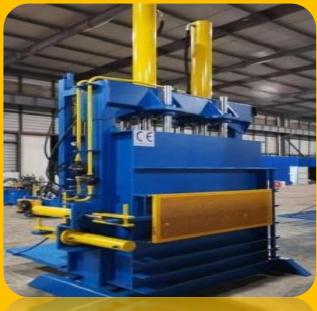

### HYDRAULIC SCRAP TYRE BALING PRESS

#### DESCRIPTION

RAGNOR HYDRAULICS Make Scrap Tyre baling Presses was designed to: eliminate collection of waste water (conducive to mosquito breeding), reduce volume, reduce fire hazard, and to provide beneficial usage of waste tires in baled form.RH-120TY used tire baler is one 120 tons pressing force scrap tyre baler which used for compacting car tyre, Truck tyre and max size 1200 mm diameter truck tyre. The bale weight up to one ton the output is 1-1.2 tons per hour. our waste tyre baler comes with ABB/SIEMENS motor, designed as front and rear two doors, which locked by two hydraulic ram.

#### PRODUCT PARAMETER

| Model No.                | RH-HTP-80                | RH-HTP-120               | RH-HTP-160             |
|--------------------------|--------------------------|--------------------------|------------------------|
| Total Capacity ( Ton )   | 80                       | 120                      | 160                    |
| Total No. of Cylinder    | 2 No. ( 40 Ton Each )    | 2 No. ( 60 Ton Each )    | 2 No. ( 80 Ton Each )  |
| Chamber Size             | 1150 x 540 x 1500 mm     | 1550 x 750 x 1850 mm     | 1800 x 1000 x 1850     |
| Bale Size                | 1150 x 540 x 400-1000 mm | 1550 x 750 x 600-1200 mm | 1800 × 1000 × 600-1200 |
| Bale Weight              | 400-500 kgs.             | 800-1200 Kgs.            | 1300-1500 kgs.         |
| Working Strake           | 1000 mm                  | 1200 mm                  | 1200 mm                |
| Control Mode             | Auto/Manual              | Auto/ Manual             | Auto/ Manual           |
| Electric Motor           | 7.5 kw                   | 11 Kw                    | 18.5 Kw                |
| Working Capacity         | 3-4 Bale/Hour            | 3-4 Bales / Hour         | 3-4 Bales /Hour        |
| Tank Capacity            | 250 ltr.                 | 400 Ltr.                 | 500 ltr.               |
| Oil type                 | Hydraulic oil 68 Grade   | Hydraulic Oil 68 Grade   | Hydraulic Oil 68 Grade |
| Net Weight               | 4 Ton                    | 6 -7 Tan                 | 8-10 Ton               |
| Overall Size (L X W X H) | 1550 x 600 x 3000 mm     | 2000 x 1660 x 3500 mm    | 2200 x 1150 x 3500 mm  |
| Supply Voltage           | 420V                     | 420V                     | 420V                   |